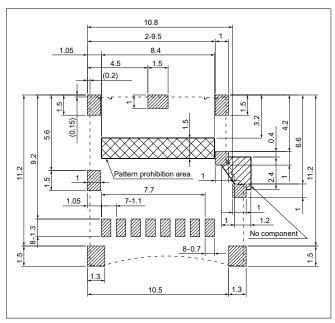

## PC board layout

Note: 1. The above figure is the figure viewed from the connector mounting side.
2. Tolerances are non-cumulative: 0.05 mm for all centers.
The dimensions above should serve as a guideline.
Contact JST for details.