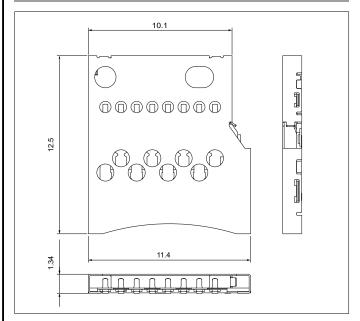

#### Material and Finish

Contact: Copper alloy, nickel-undercoated, gold-plated Housing: Heat-resistant resin, black Cover: Stainless, gold-plated