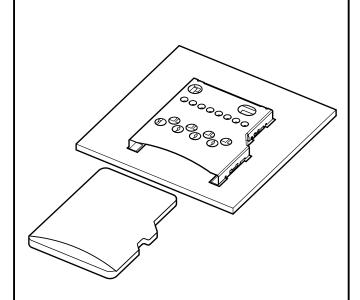

# **SDHT** CONNECTOR

1.1mm pitch / For Micro SD card Push-Pull type

This is a space saving and Push-pull type connector for Micro SD card.